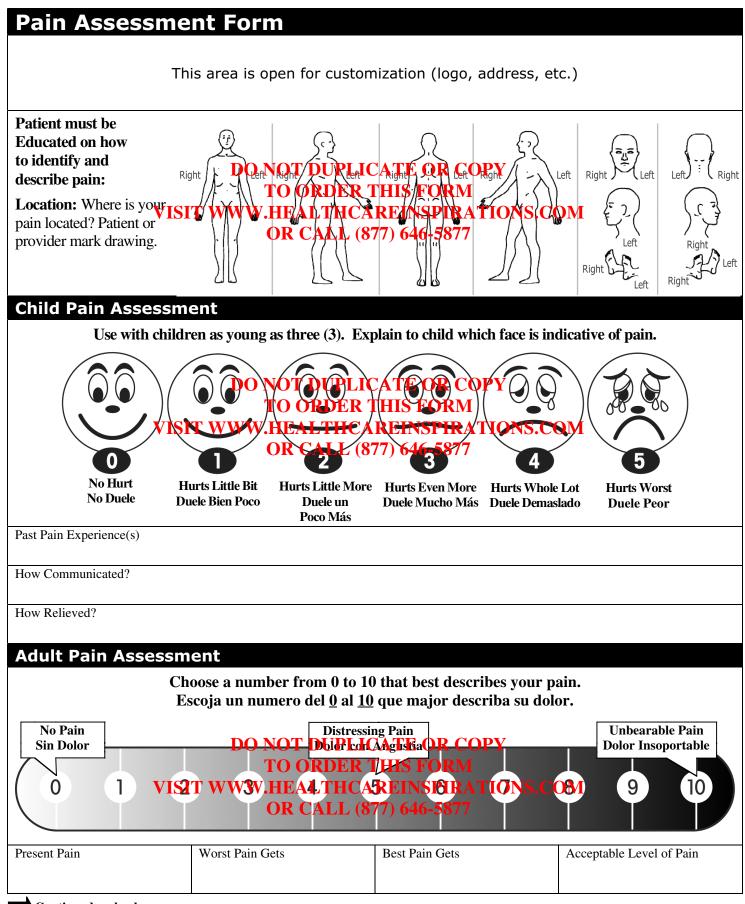

Continued on back

© 2003 Healthcare Inspirations. All rights reserved. Form cannot be reproduced without permission. (877) 646-5877 www.healthcareinspirations.com

| PAIN DESCRIPTION: Have patient describe pain in own words, e.     Ache   Burn   Throb   Pull |                 |
|----------------------------------------------------------------------------------------------|-----------------|
| Please Explain:                                                                              |                 |
|                                                                                              |                 |
| ONSET AND DURATION: Include duration variations, rhythms:                                    |                 |
|                                                                                              |                 |
|                                                                                              |                 |
| PRESENT PAIN MANAGEMENT REGIMEN & ITS EFFECTIVENESS:                                         |                 |
|                                                                                              |                 |
| DO NOT DUPLICATE OR COPY<br>TO ORDER THIS FORM                                               |                 |
| SIDE EFFECTS OF PAIN MEDICATION:<br>OR CALL (877) 646-5877                                   |                 |
|                                                                                              |                 |
|                                                                                              |                 |
| WHAT CAUSES OR INCREASES THE PAIN?                                                           |                 |
|                                                                                              |                 |
|                                                                                              |                 |
| WHAT RELIEVES THE PAIN?                                                                      |                 |
| EFFECTS OF PAIN: (Note decreased function, decreased quality of life.)                       |                 |
| PATIENT'S PAIN GOAL: (include pain intensity, functions, activities, and quality of life.)   |                 |
|                                                                                              |                 |
|                                                                                              |                 |
|                                                                                              |                 |
| FORM COMPLETED BY:                                                                           | DATE COMPLETED: |